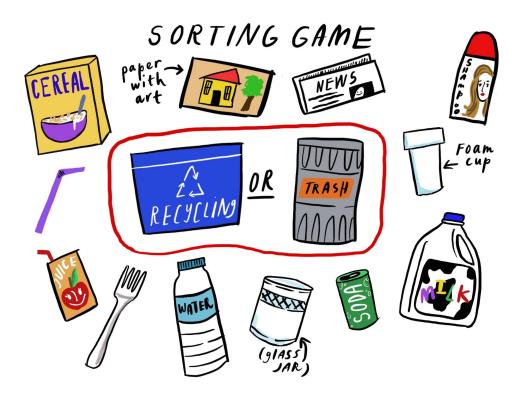

# **STUDENT ACTIVITY PAGE**

Draw a line from each object to the correct bin:



### **Word Search**

|                                       | G | L   | Α | S | S | В | М | R | Х | В |  |
|---------------------------------------|---|-----|---|---|---|---|---|---|---|---|--|
| Find and circle the words on the list | С | А   | Ν | s | в | D | Р | G | R | R |  |
| Recycle                               | L | М   | Ν | R | R | Е | D | U | С | Е |  |
| Glass                                 | - | IVI |   |   |   |   |   |   | U | - |  |
| Cans                                  | А | Ι   | Ρ | Е | М | Т | F | R | Е | S |  |
| Resources                             | Ν | Q   | L | U | Ρ | Α | Ρ | Е | R | 0 |  |
| Plastic                               | D | М   | А | S | 0 | А | L | С | S | U |  |
| Landfill                              | F | Е   | s | А | Ζ | С | D | Y | J | R